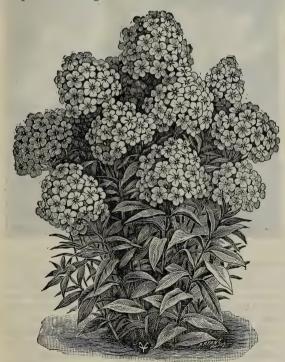

nk and carmine. 35c; \$3.50 per dozen.

Triomphe de Paris-Outside white center sulphuryellow.

Unless noted, 25c each; \$2.50 per dozen; \$18.00 per 100.

### TREE PEONY

Peony Moutan—A handsome flowering shrub, ultimately attaining a height of 4 to 5 feet. Flowers are very large and showy, displaying many striking shades of color. 50c each; \$5.00 per dozen.

### **PHLOX**

No class of hardy plants is more desirable than the Perennial Phloxes. They will thrive in any position and can be used to advantage in the hardy border, in large groups on the lawn, or planted in front of belts of shrubbery, where, by judicious pinching back and removing faded flowers, a constant succession of bloom may be had until frost. Except the dwarf species, all Hardy Phloxes are admirably adapted to cutting.



### PANICLED VARIETIES

(Strong field grown roots.)

Athis—Tall; dark stemmed. Light salmon, violet eye. August Revere—Salmon-red, dark eye.

Charlotte Saisson—A plaid effect of white and crimson.







Charlotte Saisson Pantheon

theon Henri Murger

Coquelicot—A glowing orange red with violet eye. 25c. Eclaireur—Purple-crimson, light aureole.

Eiffel Tower—A strong growing, large trussed sort; flesh pink with red eye. 25c.

Etna—Large flowers, orange scarlet with maroon eye.

Eugene Scott—Full heads of large flowers; white
heavily suffuced lilac, fading to porcelain blue; carmine eye.

Flambeau—Scarlet, overlaid with crimson, dark eye. Henri Murger—Big as a dollar; white, with extensive. carmine center. 25c.

Jean Bart-Light rose, with cherry-red eye.

Josephine Gerbeau—Fine large trus